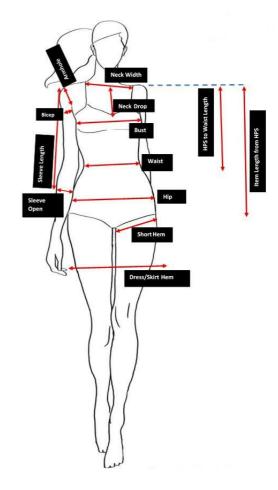

- Cozy Pieces' products are designed based on given body measurements.
- Waist , Bust, Hip, Hem , Armhole, Bicep , Sleeve Open measurements are given as circumference values
- HPS = HIGH POINT SHOULDER : Measured from highest point of shoulder to a particular hem
- Please note that some products may slightly vary from these measurements but you can still follow them to find your size
- Refer Description area for more product specific Details.

## **HOW TO MEASURE**