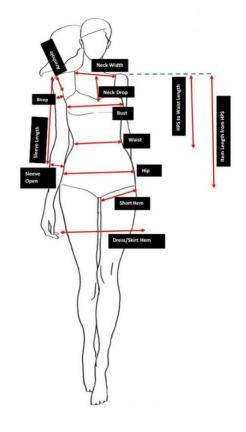

- Cozy Pieces' products are designed based on given body measurements.
- Waist , Bust, Hip, Hem , Armhole, Bicep , Sleeve Open measurements are given as circumference values
- HPS = HIGH POINT SHOULDER : Measured from highest point of shoulder to a particular hem
- Please note that some products may slightly vary from these measurements but you can still follow them to find your size
- Refer Description area for more product specific Details.