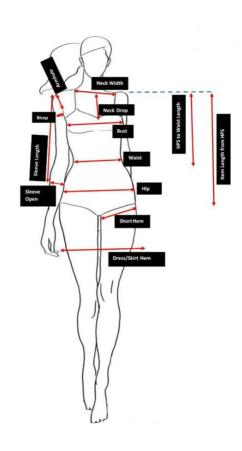

- Cozy Pieces' products are designed based on given body measurements.
- Waist , Bust, Hip, Hem , Armhole, Bicep , Sleeve Open measurements are given as circumference values
- HPS = HIGH POINT SHOULDER: Measured from highest point of shoulder to a particular hem
- Please note that some products may slightly vary from these measurements but you can still follow them to find your size
- Refer Description area for more product specific Details.

**HOW TO MEASURE** 