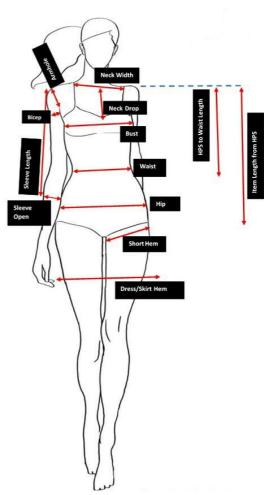

- Cozy Pieces' products are designed based on given body measurements.
- Waist , Bust, Hip, Hem , Armhole, Bicep , Sleeve Open measurements are given as circumference values
- HPS = HIGH POINT SHOULDER: Measured from highest point of shoulder to a particular hem
- Please note that some products may slightly vary from these measurements but you can still follow them to find your size
- Refer Description area for more product specific Details.

**HOW TO MEASURE** 