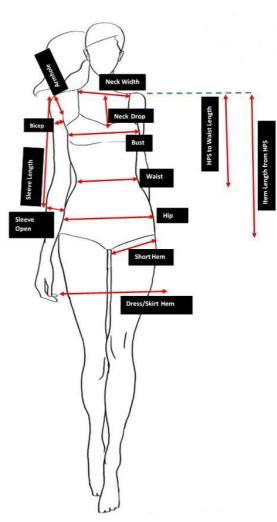

- Cozy Pieces' products are designed based on given body measurements.
- Waist, Bust, Hip, Hem, Armhole, Bicep, Sleeve Open measurements are given as circumference values
- HPS = HIGH POINT SHOULDER: Measured from highest point of shoulder to a particular hem
- Please note that some products may slightly vary from these measurements but you can still follow them to find your size
- Refer Description area for more product specific Details.