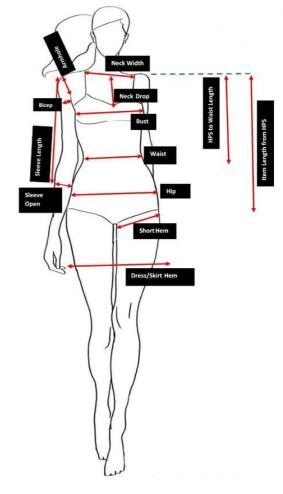

## SIZE GUIDE for CPMD7

## ALL THE MEASUREMENTS ARE GIVEN IN INCHES

## (CONVERT TO CM; 1 INCH = 2.54 CM )

|      |      |       |      | NECK  | ARM     |       |        |        | LENGTH |        |
|------|------|-------|------|-------|---------|-------|--------|--------|--------|--------|
| SIZE | BUST | WAIST | HIPS | WIDTH | ARMHOLE | BICEP | SLEEVE | SLEEVE | HPS to | HPS to |
|      |      |       |      |       |         |       | LENGTH | OPEN   | WAIST  | HEM    |
|      |      |       |      |       |         |       |        |        |        |        |
| XS   | 30   | 25    | 34.5 | 8.00  | 16.00   | 13.25 | 16.50  | 9.00   | 16.00  | 34.50  |
|      |      |       |      |       |         |       |        |        |        |        |
| S    | 32   | 27    | 36.5 | 8.25  | 16.75   | 13.75 | 16.75  | 9.25   | 16.25  | 35.00  |
|      |      |       |      |       |         |       |        |        |        |        |
| Μ    | 34   | 29    | 38.5 | 8.50  | 17.50   | 14.25 | 17.00  | 9.50   | 16.50  | 35.50  |
|      |      |       |      |       |         |       |        |        |        |        |
| L    | 36   | 31    | 40.5 | 8.75  | 18.25   | 14.75 | 17.25  | 9.75   | 16.75  | 36.00  |

• Cozy Pieces' products are designed based on given body measurements.

• Waist , Bust, Hip, Hem , Armhole, Bicep , Sleeve Open measurements are given as circumference values

- HPS = HIGH POINT SHOULDER : Measured from highest point of shoulder to a particular hem
- Please note that some products may slightly vary from these measurements but you can still follow them to find your size
- Refer Description area for more product specific Details.

**HOW TO MEASURE**