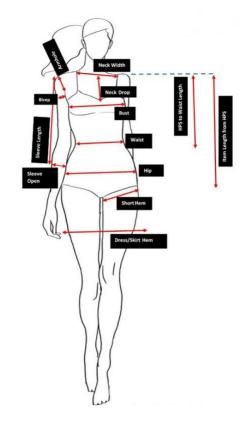

- Cozy Pieces' products are designed based on given body measurements.
- Waist , Bust, Hip, Hem , Armhole, Bicep , Sleeve Open measurements are given as circumference values
- HPS = HIGH POINT SHOULDER : Measured from highest point of shoulder to a particular hem
- Please note that some products may slightly vary from these measurements but you can still follow them to find your size
- Refer Description area for more product specific Details.

## **HOW TO MEASURE**