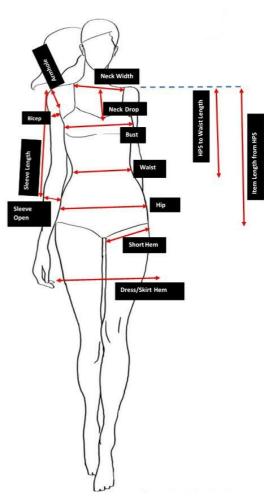

- Cozy Pieces' products are designed based on given body measurements.
- Waist , Bust, Hip, Hem , Armhole, Bicep , Sleeve Open measurements are given as circumference values
- HPS = HIGH POINT SHOULDER: Measured from highest point of shoulder to a particular hem
- Please note that some products may slightly vary from these measurements but you can still follow them to find your size
- Refer Description area for more product specific Details.

**HOW TO MEASURE** 