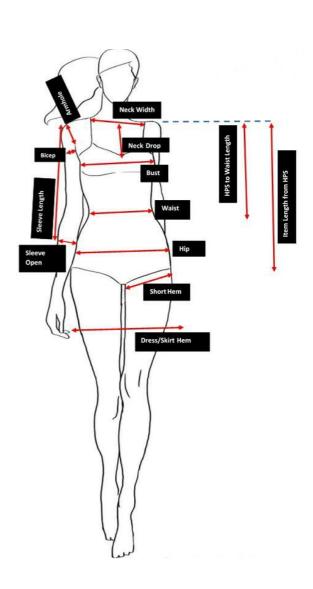

- Cozy Pieces' products are designed based on given body measurements.
- Waist, Bust, Hip, Hem, Armhole, Bicep, Sleeve Open measurements are given as circumference values
- HPS = HIGH POINT SHOULDER: Measured from highest point of shoulder to a particular hem
- Please note that some products may slightly vary from these measurements but you can still follow them to find your size
- Refer Description area for more product specific Details.